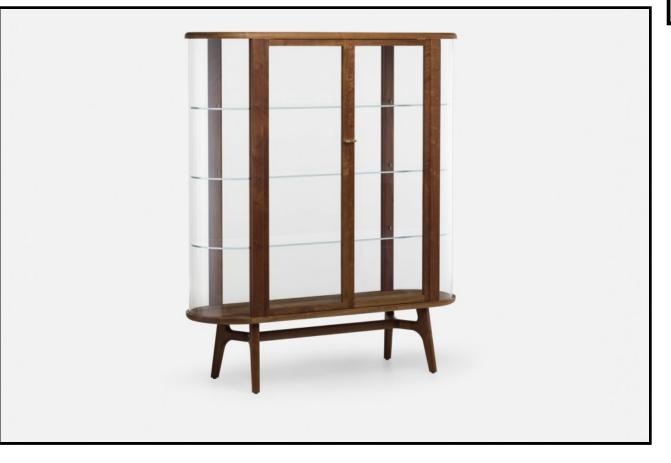

## 789T SOLO TALL VITRINE

Solo Tall Vitrine, part of the Solo Series, reflects the same warm modern aesthetic, thoughtful functionality, soft curved edges, and beautiful detailing of the rest of the series.

This glass vitrine features curved glass and rounded ends that can integrate harmoniously with other furniture pieces. The expansive dimensions of the unit, combined with large areas of clear glass and even clear glass as shelves, create an impressive display where the objects within are the main visual highlight. A simple, elegant solid wood armature frames the display, with details including machined brass handles and a slender leg frame.