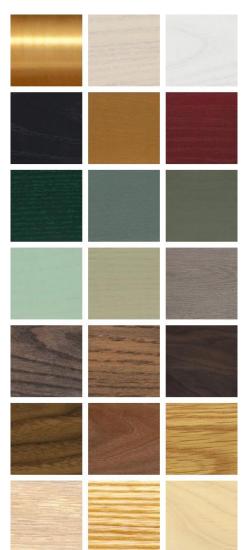

## MATERIAL OPTIONS

## SPECIFICATION

Available in American black walnut, American white oak, or European Ash in a range of finishes, glass, and brass. Click on 'Materials' in the left hand menu for further information.